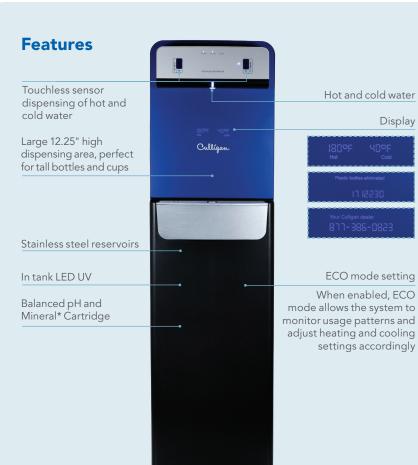

#### Renefits

Fast dispensing: Cold Water 1.06 Gallons (4 Liters)/Minute Hot Water .53 Gallons (2 Liters)/Minute

Promotes a safer working environment with touchless activation.

Saves over 10,000 single-serve bottles annually.

3 Gallons (11.36 Liters) Cold Reservoir

1.1 Gallons (4.16 Liters) Hot Reservoir