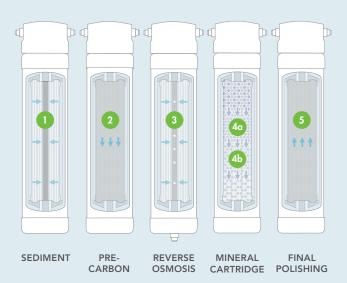

## Multi-Stage Purification Process

- Sediment Filter
  Reduces large contaminants or particles.
- Pre-Carbon Filter
  Can remove particles as small as 10 microns.
- Reverse Osmosis (RO) Membrane
  Reduces contaminants such as lead, arsenic, chromium, copper
  and other metals.
- Mineral Cartridge
  - **4a.** Restores/Adds Minerals & Electrolytes A variety of minerals and electrolytes added.
  - 4b. Enhances Alkalinity

Water enhanced with minerals to increase alkalinity.

5 Final Polishing Filter
Coconut shell carbon polishes the water for great taste.

\* When used with Culligan proprietary filtration