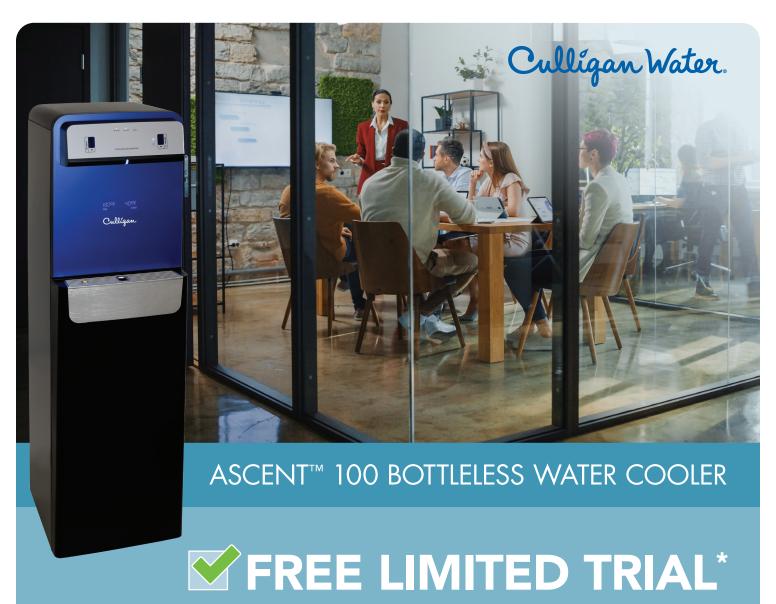

# Fresher, Cleaner, Safer Water

The Best Benefit You Can Offer Your Employees!

Eliminates lifting 42 lb bottles

Unlimited supply of quality drinking water

Eliminates landfill waste from plastic bottles

- Touch-Free Solution
- No More Running Out of Water
- Stop Managing Deliveries and Storing Heavy Bottles
- Reduce Workers Compensation Risks
- Fixed Monthly Cost / Unlimited Water
- Culligan 100% Satisfaction Guarantee

### ASCENT™ 100