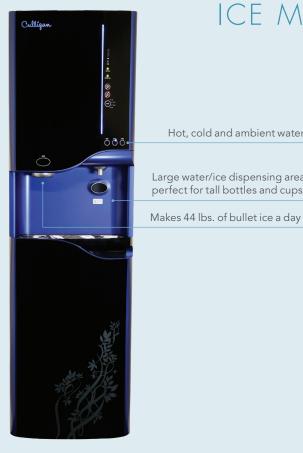

#### **Features**

Hot, cold and ambient water

Large water/ice dispensing area perfect for tall bottles and cups

### CULLIGAN PEAK™ COMBINATION ICE MAKER & WATER DISPENSER

#### **Benefits**

Saves over thousands single-serve bottles annually.

Touch-free dispense options available.

High-capacity ice production to meet most office needs.

Stainless steel storage tank water capacities: COLD - 1.24 Gallons (4.69 Liters) HOT - 1.21 Gallons (4.58 Liters) AMBIENT - 4.46 Gallons (16.88 Liters)