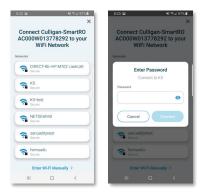

6 With the App open and logged in, tap on "Add System" to start the process.

**7** Start system setup process.

**8** The App will discover the Culligan unit for you to select.

Select the proper 2.4 GHz network and enter the correct password to join the network.

**NOTE:** Tap on the "eye" to see that you have entered everything correctly before tapping "Connect."

10 Your App and device will now pair.

11 The green Wi-Fi icon on your Smart HE should now be white letting you know that you are now connected and ready to take control of your water.

6 With the App open and logged in, tap on "Add System" to start the process.

Start system setup process.

8 The App will discover the Culligan unit for vou to select.

9 Select the proper 2.4 GHz network and enter the correct password to join the network.

**NOTE:** Tap on the "eye" to see that you have entered everything correctly before tapping "Connect."

10 Your Culligan Connect App and device will now pair.

11 The green Wi-Fi icon on your Smart HE should now be white letting you know that you are now connected and ready to take control of your water.