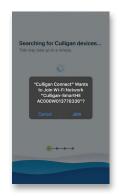

6 With the App open and logged in, tap on "Add System" to start the process.

Start system setup process.

8 The App will discover the Culligan unit for vou to select.

9 Select the proper 2.4 GHz network and enter the correct password to join the network.

**NOTE:** Tap on the "eye" to see that you have entered everything correctly before tapping "Connect."

10 Your Culligan Connect App and device will now pair.

11 The green Wi-Fi icon on your Smart HE should now be white letting you know that you are now connected and ready to take control of your water.