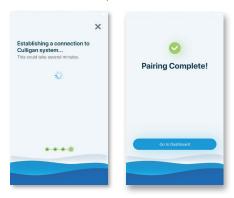

**NOTE:** Tap on the "eye" to see that you have entered everything correctly before tapping "Connect."

10 Your App and device will now pair.

11 The green Wi-Fi icon on your Smart HE should now be white letting you know that you are now connected and ready to take control of your water.

**NOTE:** Tap on the "eye" to see that you have entered everything correctly before tapping "Connect."

10 Your Culligan Connect App and device will now pair.

11 The green Wi-Fi icon on your Smart HE should now be white letting you know that you are now connected and ready to take control of your water.