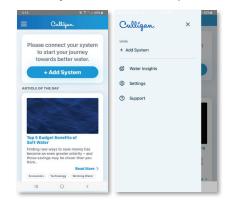

6 With the App open and logged in, tap on "Add System" to start the process.

**7** Start system setup process.

**8** The App will discover the Culligan unit for you to select.

Select the proper 2.4 GHz network and enter the correct password to join the network.

## **APPLE Guide to Pairing**

- 1 Apple device (tablet or phone) should have iOS 13 operating system or newer.
- 2 Go to Apple App Store and download Culligan Connect App.
- 3 Launch the App and create an account.
  - a. Use an email address that can be opened on your device. A link will be sent to that email that must be opened on that device that you're using for the App.
  - b. When you click on the link in the email, this confirms your account and takes you back into the App.
- 4 Before beginning the process of connecting with your Culligan Smart product, make sure you have an available 2.4 GHz Wi-Fi network.