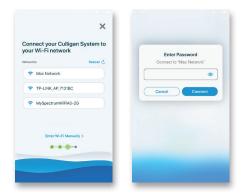

6 With the App open and logged in, tap on "Add System" to start the process.

**7** Start system setup process.

**8** The App will discover the Culligan unit for you to select.

Select the proper 2.4 GHz network and enter the correct password to join the network.

**NOTE:** Tap on the "eye" to see that you have entered everything correctly before tapping "Connect."

10 Your App and device will now pair.

11 The green Wi-Fi icon on your Smart HE should now be white letting you know that you are now connected and ready to take control of your water.

6 With the App open and logged in, tap on "Add System" to start the process.

Start system setup process.

8 The App will discover the Culligan unit for vou to select.

9 Select the proper 2.4 GHz network and enter the correct password to join the network.

**NOTE:** Tap on the "eye" to see that you have entered everything correctly before tapping "Connect."

10 Your Culligan Connect App and device will now pair.

11 The green Wi-Fi icon on your Smart HE should now be white letting you know that you are now connected and ready to take control of your water.