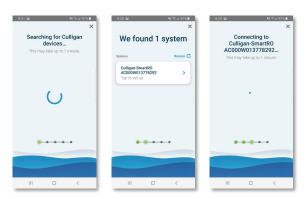

6 With the App open and logged in, tap on "Add System" to start the process.

**7** Start system setup process.

**8** The App will discover the Culligan unit for you to select.

Select the proper 2.4 GHz network and enter the correct password to join the network.

6 With the App open and logged in, tap on "Add System" to start the process.

Start system setup process.

8 The App will discover the Culligan unit for vou to select.

9 Select the proper 2.4 GHz network and enter the correct password to join the network.