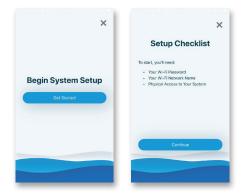

6 With the App open and logged in, tap on "Add System" to start the process.

**7** Start system setup process.

**8** The App will discover the Culligan unit for you to select.

Select the proper 2.4 GHz network and enter the correct password to join the network.

6 With the App open and logged in, tap on "Add System" to start the process.

Start system setup process.

8 The App will discover the Culligan unit for vou to select.

9 Select the proper 2.4 GHz network and enter the correct password to join the network.