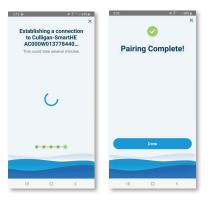

**NOTE:** Tap on the "eye" to see that you have entered everything correctly before tapping "Connect."

10 Your App and device will now pair.

11 The green Wi-Fi icon on your Smart HE should now be white letting you know that you are now connected and ready to take control of your water.

**NOTE:** Tap on the "eye" to see that you have entered everything correctly before tapping "Connect."

10 Your Culligan Connect App and device will now pair.

11 The green Wi-Fi icon on your Smart HE should now be white letting you know that you are now connected and ready to take control of your water.

For video of App features go to Culligan. com/culligan-connect.

**NOTE:** Only one account will work per connected device. Additional users can download and use the App but they must log in under the same account.