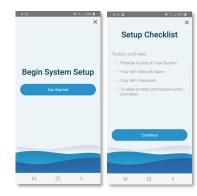

6 With the App open and logged in, tap on "Add System" to start the process.

**7** Start system setup process.

**8** The App will discover the Culligan unit for you to select.

Select the proper 2.4 GHz network and enter the correct password to join the network.

6 With the App open and logged in, tap on "Add System" to start the process.

Start system setup process.

8 The App will discover the Culligan unit for vou to select.

9 Select the proper 2.4 GHz network and enter the correct password to join the network.